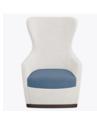

## Wingback

The Cori Wingback takes design notes from art and architecture. The sculpted back, seat, arms and base flow effortlessly to create exceptionally comfortable guest seating. Fully upholstered, the Cori Wingback has a concealed cleanout keeping it free of debris. The Kwalu Fusion plinth base is available in multiple optional finishes.

## Features

**Best of NeoCon Silver** Kwalu's Cori Wingback wins silver in prestigious Best of NeoCon Awards competition.

Concealed Cleanout Concealed cleanout eliminates a debris build-up behind the seat cushion

**Tapered Plinth Base**The base of the Cori
Collection is a unique
tapered plinth design.

Optional Fabric Zones
The selection of varied
fabric placement on
the seat, front panel,
and back is optional.

Optional Short Height Version A Short Height Version of the Wingback Chair is available.