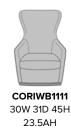

ceptionally comfortable guest seating. Fully upholstered, the Cori Wingback has a concealed cleanout keeping it free of debris. The Kwalu Fusion plinth base is available in multiple optional finishes.



Model: CORIWB1111 30W 31D 45H 23SW 20.5SD 19SH 23.5AH

## Features



**Best of NeoCon Silver** Kwalu's Cori Wingback wins silver in prestigious Best of NeoCon Awards competition.



Concealed Cleanout Concealed cleanout eliminates a debris build-up behind the seat cushion



**Tapered Plinth Base**The base of the Cori
Collection is a unique
tapered plinth design.



Optional Fabric Zones
The selection of varied
fabric placement on
the seat, front panel,
and back is optional.



Optional Short Height Version A Short Height Version of the Wingback Chair is available.

## Statement of Line