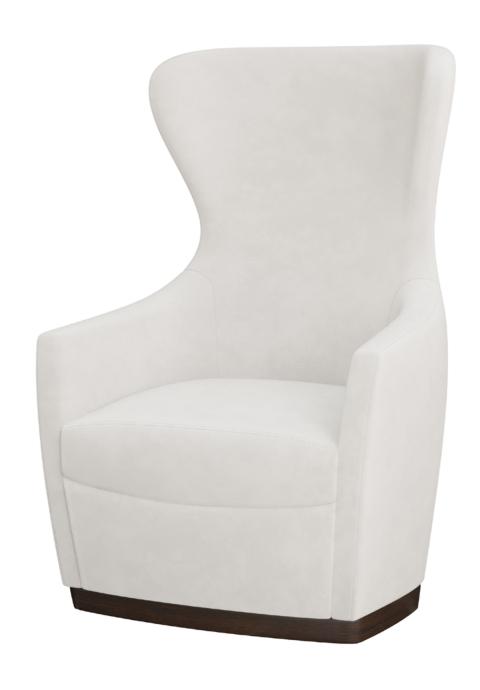

## Wingback

The Cori Wingback takes design notes from art and architecture. The sculpted back, seat, arms and base flow effortlessly to create exceptionally comfortable guest seating. Fully upholstered, the Cori Wingback has a concealed cleanout keeping it free of debris. The Kwalu Fusion plinth base is available in multiple optional finishes.

Model: CORIWB1111 30W 31D 45H 23SW 20.5SD 19SH 23.5AH

**Tapered Plinth Base**The base of the Cori
Collection is a unique
tapered plinth design.

Optional Fabric Zones
The selection of varied
fabric placement on
the seat, front panel,
and back is optional.

Optional Short Height Version A Short Height Version of the Wingback Chair is available.