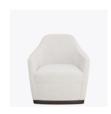

## Wingback

The Cori Wingback takes design notes from art and architecture. The sculpted back, seat, arms and base flow effortlessly to create exceptionally comfortable guest seating. Fully upholstered, the Cori Wingback has a concealed cleanout keeping it free of debris. The Kwalu Fusion plinth base is available in multiple optional finishes.

**Tapered Plinth Base**The base of the Cori
Collection is a unique
tapered plinth design.

Optional Fabric Zones
The selection of varied
fabric placement on
the seat, front panel,
and back is optional.

Optional Short Height Version A Short Height Version of the Wingback Chair is available.