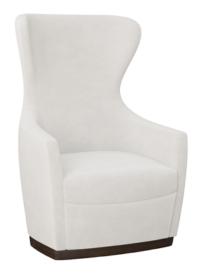

## Wingback

The Cori Wingback takes design notes from art and architecture. The sculpted back, seat, arms and base flow effortlessly to create exceptionally comfortable guest seating. Fully upholstered, the Cori Wingback has a concealed cleanout keeping it free of debris. The Kwalu Fusion plinth base is available in multiple optional finishes.

**Tapered Plinth Base**The base of the Cori
Collection is a unique
tapered plinth design.

Optional Fabric Zones
The selection of varied
fabric placement on
the seat, front panel,
and back is optional.

Optional Short Height Version A Short Height Version of the Wingback Chair is available.